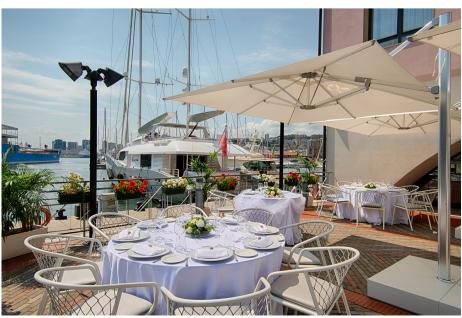

### HOTEL SERVICES

hotel offers 140 spacious and comfortable rooms, decorated in a contemporary "nautical" style, with parquet floors and wooden furniture; most of them enjoy charming views of the harbour. They are all provided with the best amenities to ensure a memorable stay: satellite TV, free Wi-Fi, in-room safe, minibar, coffee and tea making facilities. The "Il Gozzo" restaurant, with its two amazing terraces overlooking the sea, offer the opportunity to taste typical dishes from the Mediterranean and Ligurian tradition in a unique marine atmosphere. An abundant breakfast buffet is served every morning to make you start the day in a right mood. Moreover, the hotel has a fullyequipped gym to keep fit and unwind.