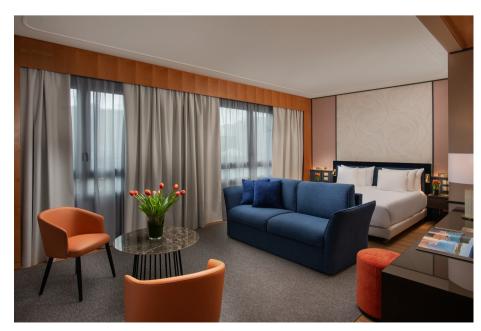

### HOTEL SERVICES

hotel offers 140 spacious and comfortable rooms, decorated in a contemporary "nautical" style, with parquet floors and wooden furniture; most of them enjoy charming views of the harbour. They are all provided with the best amenities to ensure a memorable stay: satellite TV, free Wi-Fi, in-room safe, minibar, coffee and tea making facilities. The "Il Gozzo" restaurant, with its two amazing terraces overlooking the sea, offer the opportunity to taste typical dishes from the Mediterranean and Ligurian tradition in a unique marine atmosphere. An abundant breakfast buffet is served every morning to make you start the day in a right mood. Moreover, the hotel has a fullyequipped gym to keep fit and unwind.