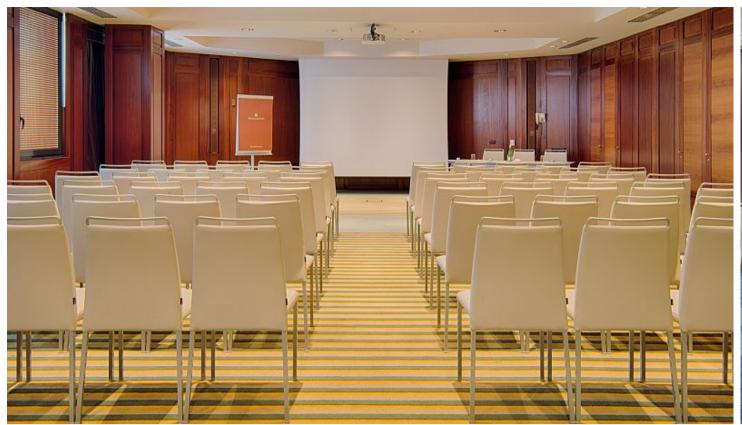

# **FUNCTION ROOMS**

NH Collection Genova Marina boasts two modular convention rooms and five smaller rooms. All of them enjoy natural daylight and the largest can accommodate up to 180 people for conferences, conventions, business meetings and seminars. The flexibility of the spaces the technical equipment, the terraces overlooking Marina and their size make the halls the ideal setting even for weddings, banquets, fashion shows, cocktails and parties.

# NH MEETINGS

Ambassador Service
Specialized Advisory Service
Personal Professional Response
Easy access high-speed Internet
Unique coffee breaks
Eco-Friendly meetings
Always Yes!
High Tech Made Easy

| FUNCTION ROOMS AND THEIR CAPACITIES |               |              |                |        |        |           |         |                  |    |          |
|-------------------------------------|---------------|--------------|----------------|--------|--------|-----------|---------|------------------|----|----------|
| FUNCTION ROOM NAME                  | HEIGHT<br>(m) | AREA<br>(m²) | ∷:<br>Cocktail | Square | Dinner | Classroom | Theatre | :LLI:<br>U-shape |    | Daylight |
| ADRIATICO                           | 2.75          | 73           | 35             | 24     | 50     | 24        | 50      | 21               | 24 | <b>✓</b> |
| ATLANTICO                           | 2.75          | 59           | 30             | 21     | 40     | 18        | 40      | 18               | 18 | <b>✓</b> |
| JONIO                               | 2.75          | 53           | 30             | 18     | 40     | 18        | 30      | 15               | 18 | <b>✓</b> |
| LIGURE                              | 2.75          | 32           | -              | 12     | -      | -         | -       | 10               | -  | <b>✓</b> |
| MEDITERRANEO                        | 2.75          | 141          | 110            | 35     | 80     | 42        | 130     | 35               | 50 | <b>✓</b> |
| OCEANO                              | 2.75          | 133          | 100            | 35     | 80     | 42        | 120     | 30               | 50 | <b>✓</b> |
| OCEANO + ATLANTICO                  | 2.75          | 192          | 150            | -      | 150    | 60        | 180     | -                | 66 | <b>✓</b> |
| TIRRENO                             | 2.75          | 53           | 30             | 18     | 40     | 18        | 30      | 15               | 18 | ~        |