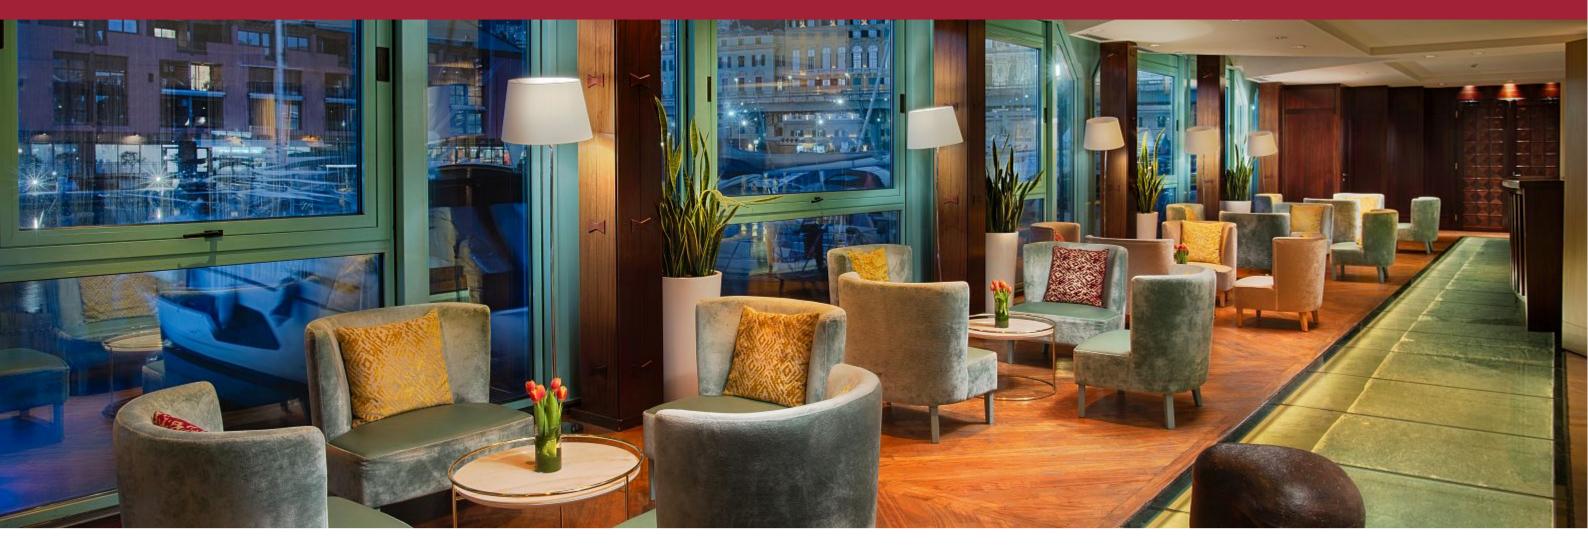

### HOTEL SERVICES

hotel offers 140 spacious and comfortable rooms, decorated in a contemporary "nautical" style, with parquet floors and wooden furniture; most of them enjoy charming views of the harbour. They are all provided with the best amenities to ensure a memorable stay: satellite TV, free Wi-Fi, in-room safe, minibar, coffee and tea making facilities. The "Il Gozzo" restaurant, with its two amazing terraces overlooking the sea, offer the opportunity to taste typical dishes from the Mediterranean and Ligurian tradition in a unique marine atmosphere. An abundant breakfast buffet is served every morning to make you start the day in a right mood. Moreover, the hotel has a fullyequipped gym to keep fit and unwind.