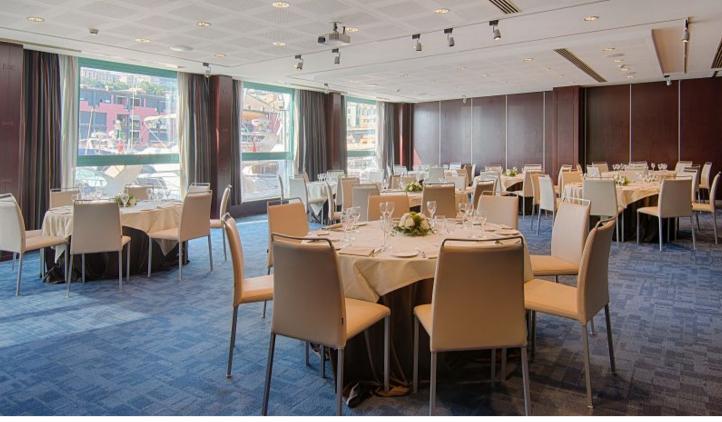

# **FUNCTION ROOMS**

NH Collection Genova Marina boasts two modular convention rooms and five smaller rooms. All of them enjoy natural daylight and the largest can accommodate up to 180 people for conferences, conventions, business meetings and seminars. The flexibility of the spaces the technical equipment, the terraces overlooking Marina and their size make the halls the ideal setting even for weddings, banquets, fashion shows, cocktails and parties.

# SPECIAL EVENTS SERVICES

NH Collection Genova Marina staff can design a menu tailored to your necessities, for any sort of occasion, and you can also rent private rooms upon request.